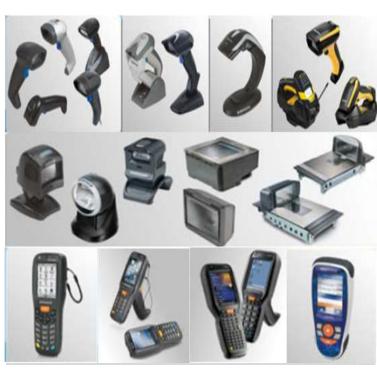

#### (DL-ADC) Handheld Scanners

#### (DL-ADC) Desktop Scanners

#### (DL-ADC) Mobile Scanners

## **Barcode & RFID Printers**

**Barcode & RFID Scanners** 